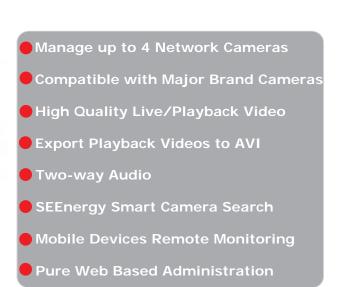

## SEEnergy SVR-104 Basic Network Video Recorder

Reliable Network Video Recorder for SOHO

The SEEnergy SVR-104 Basic is designed for use within a surveillance system, and performs recordings and playbacks pictures from network cameras in the system. It is designed for small scale applications such as retail store. Up to 4 cameras can be connected via a network and it is possible to record their camera pictures. It is possible to perform the settings or operate the NVR using a web browser installed on a PC connected to a network and live videos can be viewed on major mobile devices through its web browser. Recorded video can be played back from remote site by a PC. SVR-104 Basic is compatible with most **major brand cameras and its ability to automatically search and find** the available cameras on the network can greatly reduce the user's **effort when configuring the system.** 

## Cameras

Protocols HTTP/SMTP/DHCP/ARP/NTP/DNS/UPnP/FTP Manual/SEEnergy Smart Camera Search Add Camera Streaming Pro-Depend on the supported cameras Max. Channels 4 tocols Supported Brands Axis/Sony/Panasonic/AVTech/Canon/D-Link/ACTi/Zavio/ AMTK/Vivotek/Arecont Vision/Etrovision/Level 1/Mobotix/ Toshiba/Abus/Planet/Pixord/IQInvision/A-Linking/Brick-User Management com/Hunt Management User/Group Video 7 (Administrator/Guest/User Define \* 5) Number of Groups Live View/Playback/System Configurations/Camera Con-Privileges Compression MJPEG/MPEG-4 Part 2/H.264 figurations/Recording Configuration/Event Configuration/ HD/MegaPixel/FD1/CIF/QCIF Resolution Maintenance Max. Frame Rate 120 fps (1.3 MegaPixel, H.264) Triggers & Events Audio Events System Events -- System Start/Shutdown, System Set-Streaming tings modified, Camera Settings Modified, Start Recycle, Two-way audio Disk Full Camera Events -- Motion/Sensor Detection Live View Mail/FTP/Record **Event Actions** Display Mode Live View/Playback/Full Screen Event Recording Pre/Post Event Settings Split Screen 1/4/ Full Screen 1/4/ Storage Virtual PTZ Panel/Digital PTZ/Auto Pan/Preset Point/ PTZ Support Preset Sequence Support SATA x 2, Max. 1.5TB per drive Storage Sequence Mode Sequence All/Manually Selected cameras in 1/4 split view with configurable timer Snapshot Video snapshot in JPEG format E-Map Motion Detected Event Display on E-Map/Google Map Alert/Event/User Access Log Types Mobile Device Live image view through mobile device's web browser Support iPhone/Blackberry/WinMo 6.5/Symbiam S60 Systems Playback CPU: Intel Core 2 Duo @ 2.4Ghz or higher Mini. Hardware Requirements RAM: 1GB or above Split Screen 1/4 Network: 100 Megabit Network Interface or above Seach Method Time/Date, Event IF Browser version 7 or Above Mini Software Playback Controls Play/Pause/Stop/Forward/Reverse/Speed Adjust/Frame Requirements by Frame Export AVI Export Playback Videos to Local Computer in AVI Format General Recording Languages English/Trad. Chinese/Simp. Chinese/Japanese/Spanish/Italian/German/Danish/Czech/Polish/French/Rus-Capacity Depends on hard disk sian/Slovensky/Hungarian/Portuguese