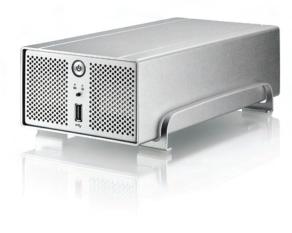

## SEEnergy SVR-104 Basic Network Video Recorder

Reliable Network Video Recorder for SOHO

The SEEnergy SVR-104 Basic is designed for use within a surveillance system, and performs recordings and playbacks pictures from network cameras in the system. It is designed for small scale applications such as retail store. Up to 4 cameras can be connected via a network and it is possible to record their camera pictures. It is possible to perform the settings or operate the NVR using a web browser installed on a PC connected to a network and live videos can be viewed on major mobile devices through its web browser. Recorded video can be played back from remote site by a PC. SVR-104 Basic is compatible with most **major brand cameras and its ability to automatically search and find** the available cameras on the network can greatly reduce the user's **effort when configuring the system.** 

## SVR-104 Basic-- Hardware Specifications

| CPU and Memory                                        |                                                     |
|-------------------------------------------------------|-----------------------------------------------------|
| ARM9 300 Mhz/128 DDR RAM                              | Ventilation Holes ON/OFF Switch                     |
| Ethernet                                              |                                                     |
| Gigabit, half duplex/full duplex auto-negotiation     |                                                     |
| HDD                                                   |                                                     |
| SATA HDD Slot x 2 (SATA I or SATA II)                 |                                                     |
| Max. Capacity: 3TB (1.5TB per HDD)                    |                                                     |
| Buttons                                               |                                                     |
| Reset/Power                                           | USB Upstream Port LED Indication (Manual Recording) |
| Connectors                                            |                                                     |
| • USB x 2                                             |                                                     |
| Power                                                 | Micro Security Slot                                 |
| • 12V DC/3A                                           |                                                     |
| Power consumption: 36W                                |                                                     |
| Dimensions                                            |                                                     |
| • 24.5cm x 14cm x 8.3cm                               |                                                     |
| Weight                                                |                                                     |
| • G.W. 3kg                                            | Restart Reset et a contraction (1)                  |
| Temperature                                           |                                                     |
| <ul> <li>Operating Temperature: 5°C ~ 40°C</li> </ul> | Gigabit Ethernet Port Power Rece                    |
| • Storage Temperature: -20°C ~ 70°C                   | Restart Button                                      |
| Humidity                                              |                                                     |
| • Operating Humidity: 10%RH ~ 80%                     | ]                                                   |
| • Storage Humidity: 5%RH ~ 90%RH                      |                                                     |
| Safety                                                |                                                     |
| CE/FCC                                                |                                                     |