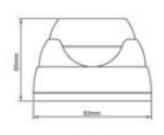

- > IR-Cut filter Removable, ICR (option)
- > OSD option
- > Available models:

RYK-2G49LVR: 380TVL, ICR RYK-2G83LVR: 550TVL, ICR RYK-2G79LVR: 540TVL, ICR

(Option models:RYK-2G\*\*LVT, fix iris, vari focal lens 3.5~9mm, economic type)



## RYK-2GxxL



#### Structure



New IR-LED design



**Focus-Adjustment** 



Function & AI level switch



**X** Axis



**Y** Axis



**Z** Axis



3-Axis Inner Bracket







## **Vandal Proof Eye-Ball Camera**

#### **FEATURES**











- □ Built-in 24 Pieces IR-LED.
- Dual Window Structure to Prevent Reflection and Diffusion of Infrared Light.
- Supports functions:
  AES, AGC, AWB, and BLC.

- Built-in Board Lens.
- 3-Axis Mechanism for free lens rotation.
- DC Voltage, low power consumption.
- Indoor installation.

#### Dimension

FRONT VIEW



SIDE VIEW

#### 3-Axis Mechanism for Free Lens Rotation



Horizontal Rotation



Tilt Rotation



Pan Rotation

## **Product Introduction**

#### MJPEG / H.264 DVR





RYK9823/24



RYK9238/36



**RYK9230** 







#### **DUAL USB PORTS**

Front Port: copy recorded data

A special player is bundled with the backup video. Installation of this software is unnecessary, just execute it directly and play back the image on PC.

Rear Port: support USB mouse

Friendly graphic user interface, all functions and operations are done by only one USB mouse. Easy setup menu or quick playback video by just clicking the mouse.



## **New Feature II**



#### **DUAL STREAM**

The new version DVR which adopts the most advanced H.264 video compression SAVES COST of building the whole security system.

F