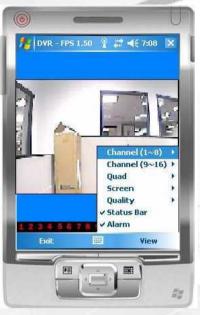

#### 3G/GPRS Mobile Surveillance

Through mobile phones or PDA, it is not impossible any more to monitor your office, your factories or your home anywhere, anytime in the world. This advanced wireless technology makes live monitoring truly LIVE!

#### **Selling features-**

Mobile Monitoring, i.e.

**iPhone** 

MSN & Skype

• 32CH CMS

DLOGY CORP.