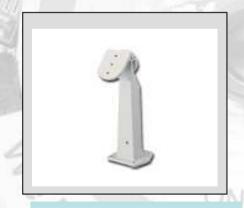

m
- Two-way audio
- SD card for pre-recording/post recording
- Skype/MSN interaction talking and viewing
- 3G Mobile phone viewing (CIF)
- SDK Ready
- Free bundle recording software
  - > 32 Channels, SecuCon Lite
  - > Support Multi-screen output





# H.264 Megapixel IP Camera RYK-IP3900



- H.264 / MJPEG compression dual stream
- Up to 25fps @ 1280x800(WXGA)
- Wireless module replaceable
- Skype/MSN interaction talking and viewing (QVGA)
- SDK Ready
- Free bundle recording software
  - > 32 Channels, SecuCon Lite
  - > Support Multi-screen output
  - ➤ Useful for small project



#### **Selling features-**

Mobile Monitoring, i.e.

**iPhone** 

MSN & Skype

• 32CH CMS





DLOGY CORP.



## **Product Introduction**



#### **Accessories**



**Monitor** 



Housing



**CCTV Lens** 



**Bracket** 



#### ~ YOKO ~

#### We Design & Make What's on Your Mind



You are welcome to visit our website <a href="www.yoko-tech.com">www.yoko-tech.com</a> which is ready to give you detailed information about our company and products.