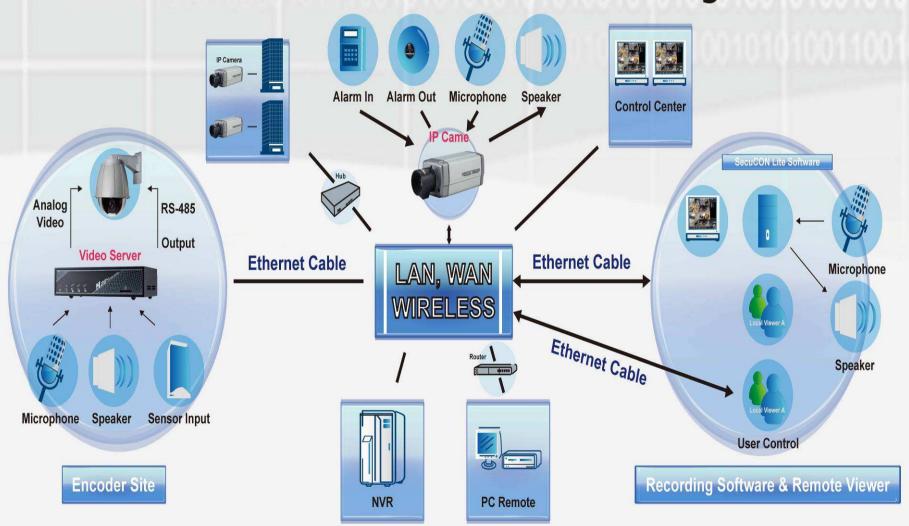

## Total Solution for IP Survellance System

# H.264/MJPEG Video Server RYKVS310 & RYKVS340

- H.264 / MJPEG compression dual stream
- Two-way audio
- SD card for pre-recording/post recording
- Skype/MSN interaction talking and viewing
- 3G Mobile phone viewing (CIF)
- SDK Ready
- Free bundle recording software
  - > 32 Channels, SecuCon Lite
  - > Support Multi-screen output

# H.264 Megapixel IP Camera RYK-IP3900

- H.264 / MJPEG compression dual stream
- Up to 25fps @ 1280x800(WXGA)
- Wireless module replaceable
- Skype/MSN interaction talking and viewing (QVGA)
- SDK Ready
- Free bundle recording software
  - > 32 Channels, SecuCon Lite
  - > Support Multi-screen output
  - ➤ Useful for small project