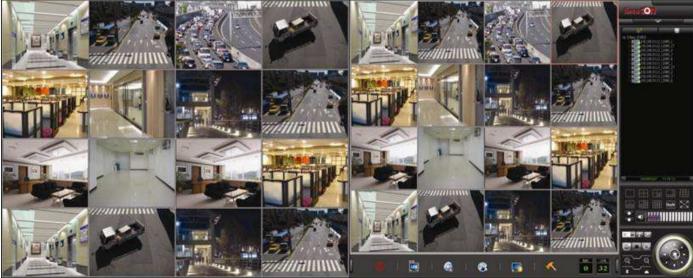

## Central Management System (CMS)

**GROUP MONITOR** 

# | Compart | Comp

- > Free software
- ➤ No limitation for Multi-DVR
- ➤ Multi-channel monitoring
- ➤ E-MAP
- ➤ Remote recording and backup
- ➤ Still image capture