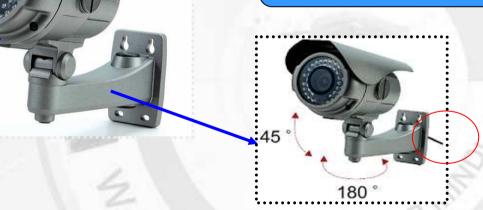

#### **Features**

- Super HAD II high sensitivity WD CCD
- IR-Cut filter Removable (ICR)
- OSD for functions adjustment
- New IR-LED Design
  - √ Improve quality in low light environment
  - ✓ Enhance video quality
  - ✓ Effective range up to 20M
  - √ Keys OSD button
- New and stylish housing design:
  - ✓ New 3-Axis bracket design
  - ✓ Furnished with Vari-Focal lens