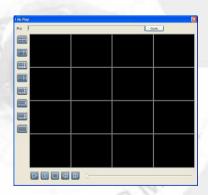

## Central Management System (CMS)

**GROUP MONITOR** 

# | Compart | Comp

- > Free software
- ➤ No limitation for Multi-DVR
- ➤ Multi-channel monitoring
- ➤ E-MAP
- ➤ Remote recording and backup
- ➤ Still image capture