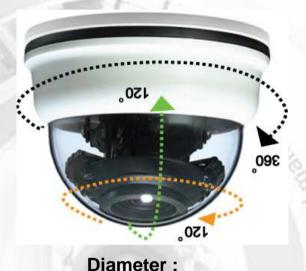

ble bracket
- ➤ Adjust 3-Axis bracket
- > IR range up to 20M
- > Built-in board lens
- > ACG, AES/AI, BLC, AWB
- > Weatherproof IP66
- > Available models:

RYK-2B49/1: 380TVL RYK-2B83/1: 550TVL RYK-2B79/1: 540TVL



## RYK-2GxxL/2 series



#### **Features**

- **▶** With high sensitivity SONY CCD new sensor
- > New IR-LED design
  - \*Improve quality in low light environment
  - \*Enhance LED performance to 25M
  - \*Reduce overexposure problem
  - \*Avoid "spot light" problem
- > Improved 3-Axis bracket design
- > Furnished with Vari -Focal lens 2.8~11mm
- > IR-Cut filter Removable, ICR (option)
- > OSD option
- > Available models:

RYK-2G49LVR: 380TVL, ICR RYK-2G83LVR: 550TVL, ICR RYK-2G79LVR: 540TVL, ICR

(Option models:RYK-2G\*\*LVT, fix iris, vari focal lens 3.5~9mm, economic type)



## RYK-2GxxL



#### Structure



New IR-LED design



**Focus-Adjustment** 



Function & AI level switch



**X** Axis



**Y** Axis



**Z** Axis



3-Axis Inner Bracket







## **Vandal Proof Eye-Ball Camera**

#### **FEATURES**











- □ Built-in 24 Pieces IR-LED.
- Dual Window Structure to Prevent Reflection and Diffusion of Infrared Light.
- Supports functions:
  AES, AGC, AWB, and BLC.

- Built-in Board Lens.
- 3-Axis Mechanism for free lens rotation.
- DC Voltage, low power consumption.
- Indoor installation.

#### Dimension

FRONT VIEW



SIDE VIEW

#### 3-Axis Mechanism for Free Lens Rotation



Horizontal Rotation



Tilt Rotation



Pan Rotation

## **Product Introduction**

#### MJPEG / H.264 DVR





RYK9823/24



RYK9238/36



**RYK9230** 







#### **DUAL USB PO