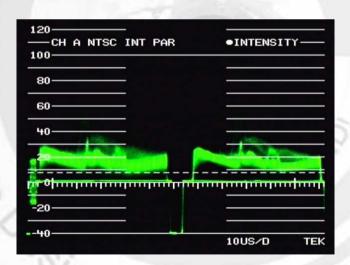

## **SONY Super HAD II Imager**

**Daytime: clear picture and better sharpness** 

**Nighttime: Sensitivity and Brightness up** 

(1)RYK2049 – 1/3" SONY Normal Resolution

**SUPER HAD II: 0.1 Lux** 

**SUPER HAD: 0.2 Lux** 

(2)RYK2083 – 1/3" SONY HQ1

**SUPER HAD II: 0.15 Lux** 

**SUPER HAD: 0.4 Lux** 