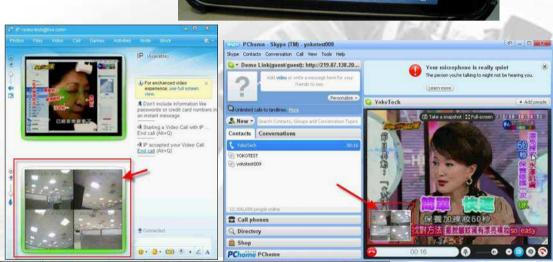

# H.264/MJPEG Video Server RYKVS310 & RYKVS340

- H.264 / MJPEG compression dual stream
- Two-way audio
- SD card for pre-recording/post recording
- Skype/MSN interaction talking and viewing
- 3G Mobile phone viewing (CIF)
- SDK Ready
- Free bundle recording software
  - > 32 Channels, SecuCon Lite
  - > Support Multi-screen output

# H.264 Megapixel IP Camera RYK-IP3900

- H.264 / MJPEG compression dual stream
- Up to 25fps @ 1280x800(WXGA)
- Wireless module replaceable
- Skype/MSN interaction talking and viewing (QVGA)
- SDK Ready
- Free bundle recording software
  - > 32 Channels, SecuCon Lite
  - > Support Multi-screen output
  - ➤ Useful for small project

#### **Selling features-**

Mobile Monitoring, i.e.

**iPhone** 

MSN & Skype

• 32CH CMS

DLOGY CORP.