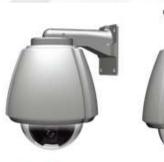

## WDR Speed Dome Camera

#### **Features**

- 1/4" Color Sony Hi-Res. (550TVL)
- Super HAD 
   ∏ high sensitivity WD CCD
- 36X optical zoom, 16x digital zoom
- IR-Cut filter Removable (ICR)
- New and stylish housing design for outdoor SPD
- Privacy Masking
- Patten, Swing, Group functions
- Show SPD location (angle)
- 360° continuous Pan
- 128 preset points
- Built-in heater & fan for outdoor type (RYK-S413.S414)

RYK-S413

**RYK-S414** 

RYK-S