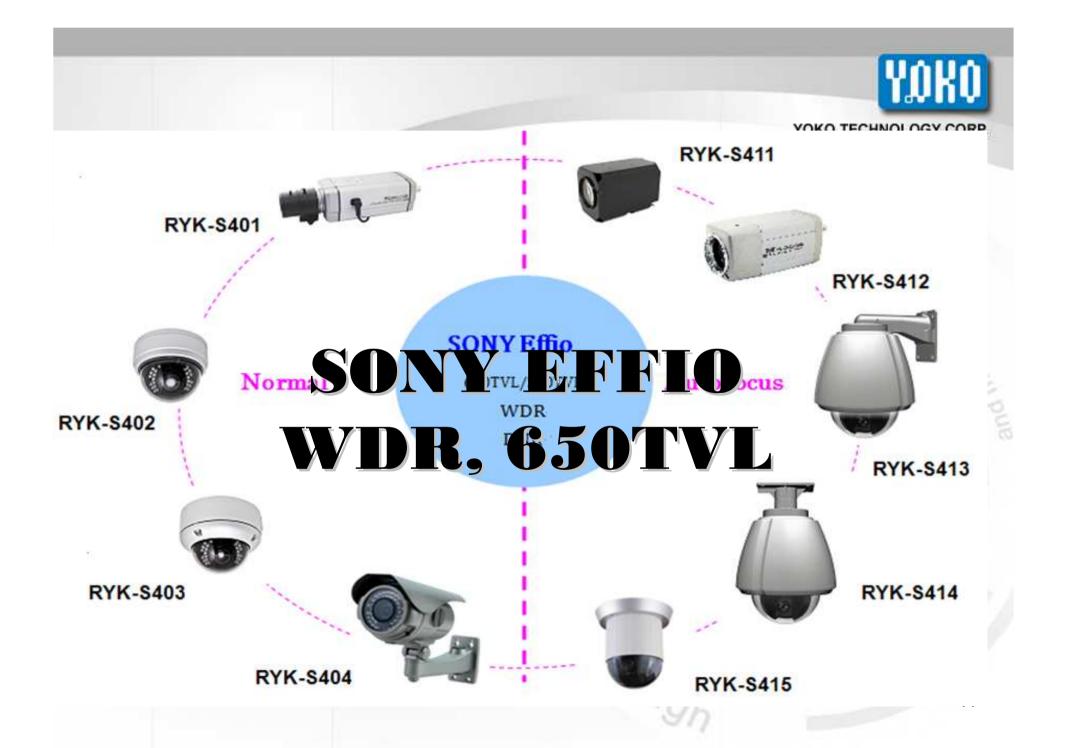

## **Product Feature**

- Use Effio SONY Double Density Chipset
- Super HAD II high sensitivity WD CCD
- Wide Dynamic Range (Auto detect)
- High Resolution 650TVL
- 2D/ 3D Digital Noise Reduction (DNR)
- Digital Slow Shutter (DSS)
- Privacy Masking
- FD (Face detection)
- Digital Zoom
- Motion Detection
- Line lock
- Mirror
- Freeze