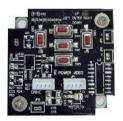

### **Portable Security Recorder**

| From Pips Manchase Inc.                    |                                             |                                              | VO Board 1:1 Scale                          |
|--------------------------------------------|---------------------------------------------|----------------------------------------------|---------------------------------------------|
| RYK-9122                                   | RYK-9103                                    | RYK-9107                                     | RYK-9106                                    |
| ■ MPEG4 A/V ■ Battery ■ SD Card (Max.32GB) | ■ Flash Memory (1GB-8GB) ■ Motion Detection | ■ SD Card (Max. 32GB) ■ 2.5" TFT LCD ■ MPEG4 | ■MPEG4 mini DVR Module ■SD Card (Max. 32GB) |