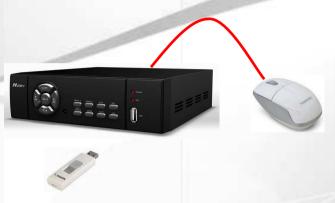

#### **DUAL USB PORTS**

Front Port: copy recorded data

A special player is bundled with the backup video. Installation of this software is unnecessary, just execute it directly and play back the image on PC.

Rear Port: support USB mouse

Friendly graphic user interface, all functions and operations are done by only one USB mouse. Easy setup menu or quick playback video by just clicking the mouse.