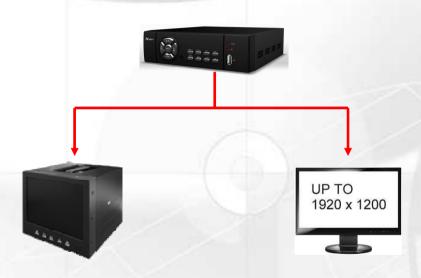

#### **DUAL VIDEO OUTPUT**

The VGA interface is built-in on the new DVR. It can support up to 1920 x 1200 which is a good resolution for wide LCD screen. Meanwhile, a composite connector is also provided that can be used for traditional surveillance monitor. SPOT video out is only for composite signal and displays all channels in sequence.