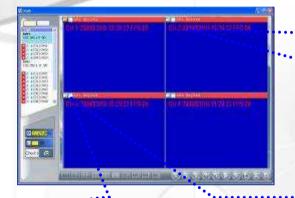

## Central Management System (CMS)

**GROUP MONITOR** 

# | Compart | Comp

- > Free software
- ➤ No limitation for Multi-DVR
- ➤ Multi-channel monitoring
- ➤ E-MAP
- ➤ Remote recording and backup
- ➤ Still image capture