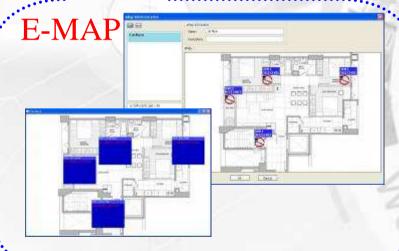

## Central Management System (CMS)

**GROUP MONITOR** 

# | Compart | Comp

- > Free software
- ➤ No limitation for Multi-DVR
- ➤ Multi-channel monitoring
- ➤ E-MAP
- ➤ Remote recording and backup
- ➤ Still image capture