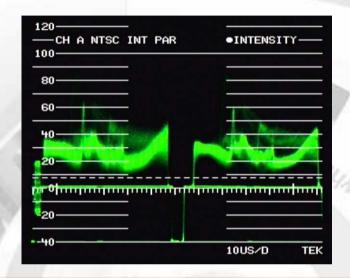

# CAMERA MODULES

## **SONY Super HAD II Imager**



**Super HAD II** 





**Super HAD** 





## **SONY Super HAD II Imager**



**Daytime: clear picture and better sharpness** 

**Nighttime: Sensitivity and Brightness up** 

(1)RYK2049 – 1/3" SONY Normal Resolution

**SUPER HAD II: 0.1 Lux** 

**SUPER HAD: 0.2 Lux** 

(2)RYK2083 – 1/3" SONY HQ1

**SUPER HAD II: 0.15 Lux** 

**SUPER HAD: 0.4 Lux** 

## **SHARP Hi-Res Imager, 540TVL**



YOKO TECHNOLOGY CORP.

<u>Competitive Price</u>

h Sensitivity



(MP:2009/01F)

RYK-2W79L5VF RYK-2W79DL5VF



IR CAMERA

(MP:2008/12 F)



RYK-2Q79L2



RYK-2F79L5

#### **DOME CAMERA**

(MP:2008/12F)







RYK-2379 RYK-2479VT RYK-2H79DLVF/1 & RYK-2H79DVF/1



**BOX CAMERA** 





RYK-268F & RYK-268D (MP:01M)



(MP:2008/12F)



RYK-2079 & RYK-2079D

\_40



## **Product Feature**

- Use Effio SONY Double Density Chipset
- Su