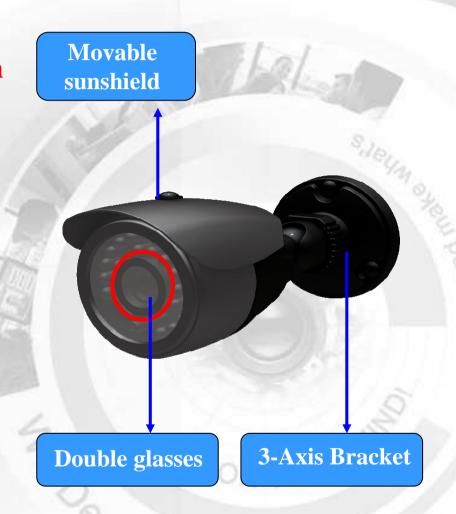

#### Structure

Movable sunshield

IR level / OSD & function switch

External Focus-Adjustment

Concealed cable bracket & Adjust 2-Axis Bracket