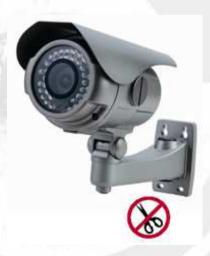

## **WDR IR Camera**

#### Features

- Super HAD II high sensitivity WD CCD
- Built-in 42 Pieces IR-LED
- External focus adjustment
- External camera function adjustment
- OSD for functions adjustment
- IR-Cut filter Removable (ICR)
- Effective Range up to 40M and Level selectable
- Fan and Heater (Option)