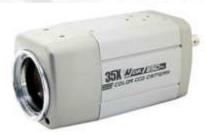

## **WDR AF Camera**

#### **Features**

- 1/4" Color Sony Hi-Res. (550TVL)
- Super HAD 
   ∏ high sensitivity WD CCD
- 36X optical zoom, 16x digital zoom
- IR-Cut filter Removable (ICR)
- OSD control by (Model: RYK-412)
  - ✓ RS-485/422 for (by RYK8330 controller)
  - √ 5 Keys OSD button for functions adjustment