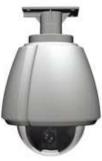

## WDR Speed Dome Camera

#### **Features**

- 1/4" Color Sony Hi-Res. (550TVL)
- Super HAD 
   ∏ high sensitivity WD CCD
- 36X optical zoom, 16x digital zoom
- IR-Cut filter Removable (ICR)
- New and stylish housing design for outdoor SPD
- Privacy Masking
- Patten, Swing, Group functions
- Show SPD location (angle)
- 360° continuous Pan
- 128 preset points
- Built-in heater & fan for outdoor type (RYK-S413.S414)

RYK-S413

**RYK-S414** 

RYK-S