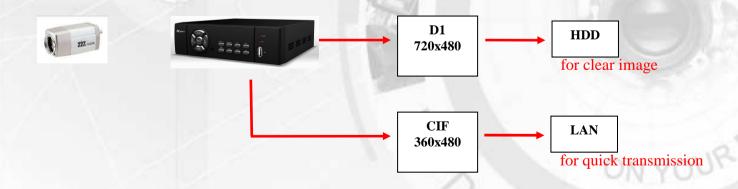

#### **DUAL STREAM**

The new version DVR which adopts the most advanced H.264 video compression SAVES COST of building the whole security system.

Firstly, the compression is based on main profile, which is better than base line. This new DVR can save 20% capacity more than the last generation H.264 DVR, which means, the hard disk can be used longer.

Secondly, it produces two video streaming so that larger picture has clearer view and is recorded in the hard disk, whereas small picture for quick transmission is broadcasted through network. The new DVR keeps a continuous display at remote site without sacrificing high resolution image in providing solid evidence when incidents occurs.