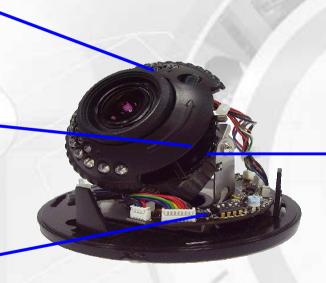

#### Structure

Movable sunshield

IR level / OSD & function switch

External Focus-Adjustment

Concealed cable bracket & Adjust 2-Axis Bracket