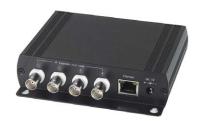

#### PMH-IP01H

- 4 Port Ethernet Switch with 4 port BNC and 1 port RJ45.
- RJ45 terminal support 10/100Mbps auto detect function
- BNC terminal support 10Mbps, must work with IP01.
- LED indication: Link/Active, Power.
- Complies with standard IEEE802.3 and IEEE802.3u.
- Auto MDI/MDI-X auto cross at RJ45 terminal.

| Name                  | IP CABLING TRANSMISSION |
|-----------------------|-------------------------|
| Model                 | PMH-IP01H               |
| Speed                 | 10/100M                 |
| Connector             | BNC x 4, RJ45 x 1       |
| Power supply          | DC5V 1A                 |
| Power consumption     | 500mA                   |
| Storage temperature   | -30°C - 70°C            |
| Operation temperature | -10°C - 45 °C           |
| Dimensions            | 125×122.2×30mm          |
| Weight                | 375g                    |
| Material              | Metal black             |