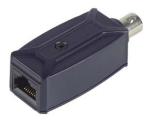

## PMH-IP01

- Send IP camera signal over existing coaxial cable.
- Passive, no power required.
- Exceeds 802.3 10BaseT specifications, isolating the receiver from the transmitted signal.
- Transmission up to 200 meters (Max).

#### **SPECIFICATION:**

| Name           | IP CABLING TRANSMISSION                                  |
|----------------|----------------------------------------------------------|
| Model          | PMH-IP01                                                 |
| Network input  | RJ45 x 1                                                 |
| Link connector | BNC x 1                                                  |
| Impedance      | 50Ω to dual 100Ω or 75Ω to dual 100Ω or 93Ω to dual 100Ω |
| Crosstalk      | > 30 dB                                                  |
| Cable          | Coax cable (RG59) max. 200m                              |
| Dimensions     | 64x25x20.7mm                                             |
| Weight         | 25g                                                      |