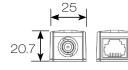

#### **SPECIFICATION:**

| Name           | IP CABLING TRANSMISSION                                  |
|----------------|----------------------------------------------------------|
| Model          | PMH-IP01                                                 |
| Network input  | RJ45 x 1                                                 |
| Link connector | BNC x 1                                                  |
| Impedance      | 50Ω to dual 100Ω or 75Ω to dual 100Ω or 93Ω to dual 100Ω |
| Crosstalk      | > 30 dB                                                  |
| Cable          | Coax cable (RG59) max. 200m                              |
| Dimensions     | 64x25x20.7mm                                             |
| Weight         | 25g                                                      |

DIMENSIONS: (Unit: mm)

PMH-IP01:64x25x20.7/PMH-IP01H:125x122.2x30