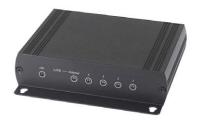

#### PMH-IP01H

- 4 Port Ethernet Switch with 4 port BNC and 1 port RJ45.
- RJ45 terminal support 10/100Mbps auto detect function
- BNC terminal support 10Mbps, must work with IP01.
- LED indication: Link/Active, Power.
- Complies with standard IEEE802.3 and IEEE802.3u.
- Auto MDI/MDI-X auto cross at RJ45 terminal.

| Name                  | IP CABLING TRANSMISSION |
|-----------------------|-------------------------|
| Model                 | PMH-IP01H               |
| Speed                 | 10/100M                 |
| Connector             | BNC x 4, RJ45 x 1       |
| Power supply          | DC5V 1A                 |
| Power consumption     | 500mA                   |
| Storage temperature   | -30°C - 70°C            |
| Operation temperature | -10°C - 45 °C           |
| Dimensions            | 125×122.2×30mm          |
| Weight                | 375g                    |
| Material              | Metal black             |