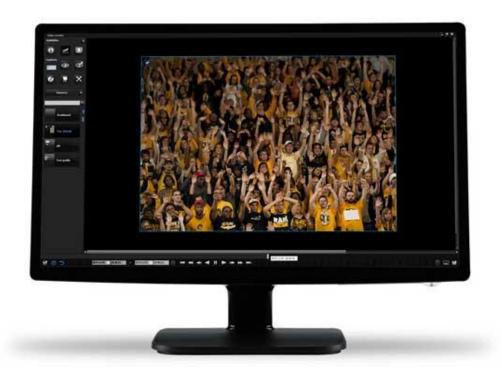

#### MINUTE DETAILS BY ADDITIONAL FULL HD PTZ CAMERAS

Additional Logipix Full HD PTZ cameras continuously scan the various sectors of the stadium. The PTZ cameras can be controlled interactively with the 'Point 'n' Move' control function either on their own camera image or on the panoramic images by selecting a target area. More visual information of an incident means more effective action to manage the situation occurring. Operators can control PTZ cameras on the panoramic images by pointing a desired area to get 1000 pixel/meter resolution optically zoomed images.

#### LOGIPIX PTZ REMEMBERS

It has been observed that there are certain areas more prone to outbreaks of violence. These potential threat areas can be marked and saved as PTZ positions, with a specific function that helps accelerating the navigation between these zones.