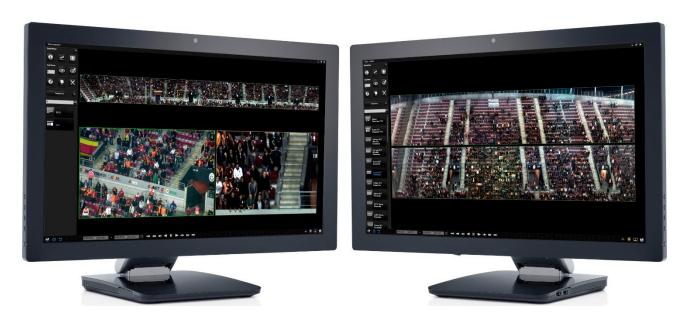

## FACE RECOGNITION AT EVERY SEAT (PERMANENT FOOTAGE)

Several 15 Megapixel Logipix cameras cover the entire seating bowl of the stadium. Individual streams are seamlessly stitched together to create virtual panoramic views. Having large panoramic images means the security team can best assess any potential threats and manage the situation with the most appropriate escalation procedures. The system records permanent security footage during the entire event with a resolution high enough for face recognition at every seat.

Owing to the several individual cameras, the system is easily restructured in case of any future developments by the Logipix team. There are no areas unmonitored, and thanks to the high quality images, face recognition is possible.

#### MINUTE DETAILS BY ADDITIONAL FULL HD PTZ CAMERAS

Additional Logipix Full HD PTZ cameras continuously scan the various sectors of the stadium. The PTZ cameras can be controlled interactively with the 'Point 'n' Move' control function either on their own camera image or on the panoramic images by selecting a target area. More visual information of an incident means more effective action to manage the situation occurring. Operators can control PTZ cameras on the panoramic images by pointing a desired area to get 1000 pixel/meter resolution optically zoomed images.

# **TOUCHSCREEN CONTROL**

The entire system can be controlled by well-known touchscreen gestures, making system operation considerably easier.