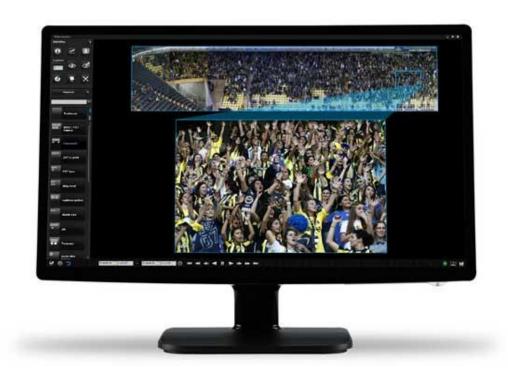

## FACE RECOGNITION AT EVERY SEAT (PERMANENT FOOTAGE)

Several 15 Megapixel Logipix cameras cover the entire seating bowl of the stadium. Individual streams are seamlessly stitched together to create virtual panoramic views. Having large panoramic images means the security team can best assess any potential threats and manage the situation with the most appropriate escalation procedures. The system records permanent security footage during the entire event with a resolution high enough for face recognition at every seat.

#### MINUTE DETAILS BY ADDITIONAL FULL HD PTZ CAMERAS

Additional Logipix Full HD PTZ cameras continuously scan the various sectors of the stadium. The PTZ cameras can be controlled interactively with the 'Point 'n' Move' control function either on their own camera image or on the panoramic images by selecting a target area. More visual information of an incident means more effective action to manage the situation occurring. Operators can control PTZ cameras on the panoramic images by pointing a desired area to get 1000 pixel/meter resolution optically zoomed images.