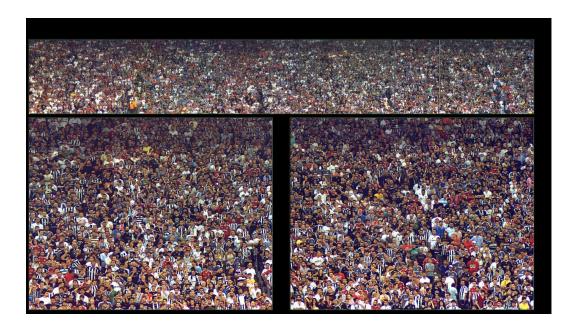

## FACE RECOGNITION AT EVERY SEAT (PERMANENT FOOTAGE)

Several 15 Megapixel Logipix cameras cover the entire seating bowl of the stadium. Individual streams are seamlessly stitched together to create virtual panoramic views. Having large panoramic images means the security team can best assess any potential threats and manage the situation with the most appropriate escalation procedures. The system records permanent security footage during the entire event with a resolution high enough for face recognition at every seat.

Owing to the several individual cameras, the system is easily restructured in case of any future developments by the Logipix team. There are no areas unmonitored, and thanks to the high quality images, face recognition is possible.