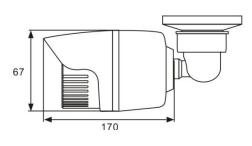

## Feature

- Long-distance transmission, None-delay
- Open standard for good compatibility, Easy operation
- High-Integrate for the high-quality reliable transmission

## Dimensions





Unit: mm

## **Technical Specifications**

| QH-W457SC-NU<br>1/2.9" Sony "Exmor" CMOS<br>PAL/NTSC<br>2.24M Pxiels<br>1920 (H) * 1080 (V) |
|---------------------------------------------------------------------------------------------|
| PAL/NTSC<br>2.24M Pxiels                                                                    |
| PAL/NTSC<br>2.24M Pxiels                                                                    |
| 2.24M Pxiels                                                                                |
|                                                                                             |
|                                                                                             |
| Progressive