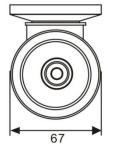

## Feature

- Long-distance transmission, None-delay
- Open standard for good compatibility, Easy operation
- High-Integrate for the high-quality reliable transmission

## Dimensions





Unit: mm

## **Technical Specifications**

| QH-W457SC-NU<br>1/2.9" Sony "Exmor" CMOS<br>PAL/NTSC<br>2.24M Pxiels<br>1920 (H) * 1080 (V) |
|---------------------------------------------------------------------------------------------|
| PAL/NTSC<br>2.24M Pxiels                                                                    |
| PAL/NTSC<br>2.24M Pxiels                                                                    |
| 2.24M Pxiels                                                                                |
|                                                                                             |
|                                                                                             |
| Progressive