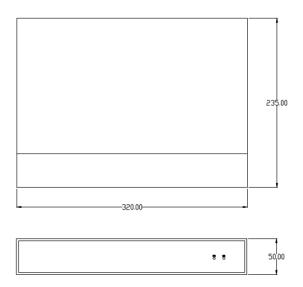

|
|                           | DVD-RW driver           | 1*4TB                      |
| USB                       | USB 2.0 port            | 2                          |
| power<br>consumptio<br>n  | power                   | DC12V/2A                   |
|                           | wattage                 | 5W                         |
| Remote<br>monitoring      | Mobile monitor          | iPhone,Android             |
|                           | Voice talk-back         | nonsupport                 |

|       | Network               | 1 RJ45 10M/100M |
|-------|-----------------------|-----------------|
| Other | operating temperature | -20℃~+55℃       |
|       | Dimension             |                 |
|       | Weight                |                 |

## **Dimension**



## **Rear Side**