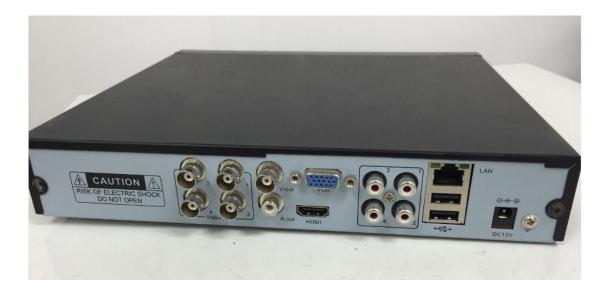

| DVD-RW driver           | 1*4TB                      |
| USB                       | USB 2.0 port            | 2                          |
| power<br>consumptio<br>n  | power                   | DC12V/2A                   |
|                           | wattage                 | 5W                         |
| Remote<br>monitoring      | Mobile monitor          | iPhone,Android             |
|                           | Voice talk-back         | nonsupport                 |

|       | Network               | 1 RJ45 10M/100M |
|-------|-----------------------|-----------------|
| Other | operating temperature | -20℃~+55℃       |
|       | Dimension             |                 |
|       | Weight                |                 |

## **Dimension**



## **Rear Side**