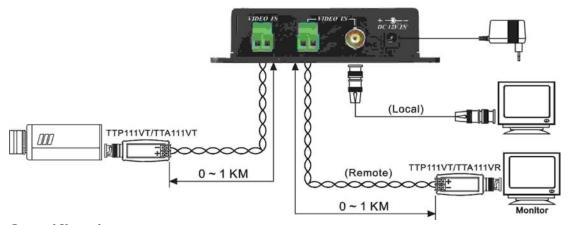

## **Installation View:**

## UTP Video Repeater, 1 IN 2 OUT Video Distributor

ITEM NO.: TDA102

TDA102 is a UTP (twisted pair) video distributor. One or multi video input to multi output, with one BNC output (coaxial cable) for local side, others are terminal output (twisted pair cable) at remote side. It also could be as a repeater which built in amplifier for long- range video transmission up to 1000 meters when work with Active receiver at remote side. Ideal for far distance, different floor in a building or different electrical field which all cabling via cost effective twisted pair cable.

## TDA102 Twisted Pair Repeater, 1 input to 2 Output Video Distributor

- As a UTP repeater, to boost UTP signal up to 1KM.
- Built in twisted pair active receiver (TA111VR).
- Dual output: 1 BNC output for local, plus 1 terminal output for remote side.
- Transmission range: up to 300 meters work with passive receiver at remote side. up to 1000 meters work with active receiver at re emote side.
- Power supply included.