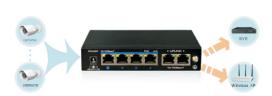

### 1.Innovative Dual Uplink Ports

Innovative 100Mbps downlink ports and dual 100Mbps uplink ports design.
One piece of Switch is a set of small typed surveillance transmission system which could not only meet needs of HD security cameras access, but also meet needs of local NVR storage and convergence switch or network access.