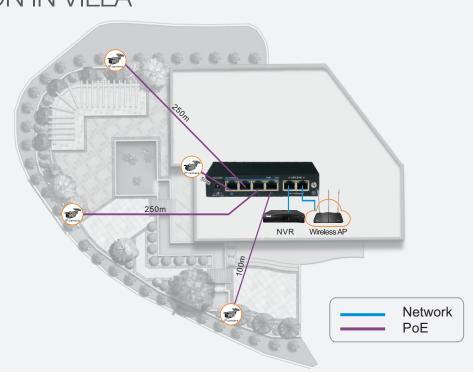

n Network storm under 2M. maintain a safe and stable network.

## 3. Security-purpose

Level 4 or above lightning protection & antiinterference design to ensure a stable and reliable operation environment for devices under weak wells or various complex security projects.







## 4. Professional Chip Solution

2048 bytes long and high efficient packet forwarding; 55nm manufacturing processes chip with low power consumption and multifunction; 768K large cache design, fluent video effect.



#### 5.POE+ Standard 250m

Adopt high power output, Max. 30W for each port, meet power supply needs of most cameras and Network access equipments. Although fully connected with PoE cameras at night, the switch can realize 250m long distance transmission and PoE+ power supply.



# APPLICATION IN VILLA