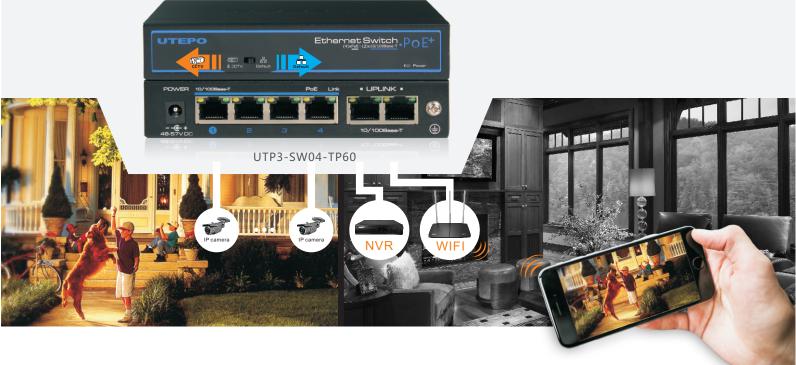

# Dual Uplink Ports One Key CCTV Mode















## **FEATURES**

### 1.Innovative Dual Uplink Ports

Innovative 100Mbps downlink ports and dual 100Mbps uplink ports design.
One piece of Switch is a set of small typed surveillance transmission system which could not only meet needs of HD security cameras access, but also meet needs of local NVR storage and convergence switch or network access.

### 2. One Key CCTV Mode

Extend transmission distance up to 250m; VLAN function to insulate communication among ports and ensure a higher forwarding efficiency and securer system; Auto-identify and restrain Network storm under 2M. maintain a safe and stable network.

## 3. Security-purpose

Level 4 or above lightning protection & antiinterference design to ensure a stable and reliable operation environment for devices under weak wells or variou