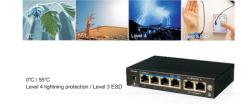

## 3. Security-purpose

Level 4 or above lightning protection & antiinterference design to ensure a stable and reliable operation environment for devices under weak wells or various complex security projects.