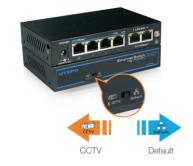

### 2. One Key CCTV Mode

Extend transmission distance up to 250m; VLAN function to insulate communication among ports and ensure a higher forwarding efficiency and securer system; Auto-identify and restrain Network storm under 2M. maintain a safe and stable network.