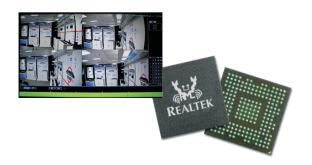

## 4. Professional Chip Solution

2048 bytes long and high efficient packet forwarding; 55nm manufacturing processes chip with low power consumption and multifunction; 768K large cache design, fluent video effect.