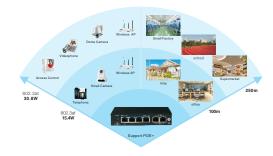

### 2. One Key CCTV Mode

Extend transmission distance up to 250m; VLAN function to insulate communication among ports and ensure a higher forwarding efficiency and securer system; Auto-identify and restrain Network storm under 2M. maintain a safe and stable network.

#### 5.POE+ Standard 250m

Adopt high power output, Max. 30W for each port, meet power supply needs of most cameras and Network access equipments. Although fully connected with PoE cameras at night, the switch can realize 250m long distance transmission and PoE+ power supply.