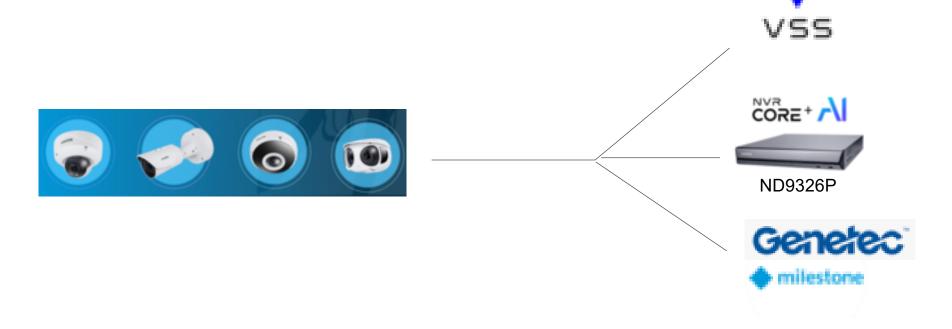

# Deep Search: Free plugin for **Milestone** and for **Genetec**

## AI NVR: CORE+ AI series