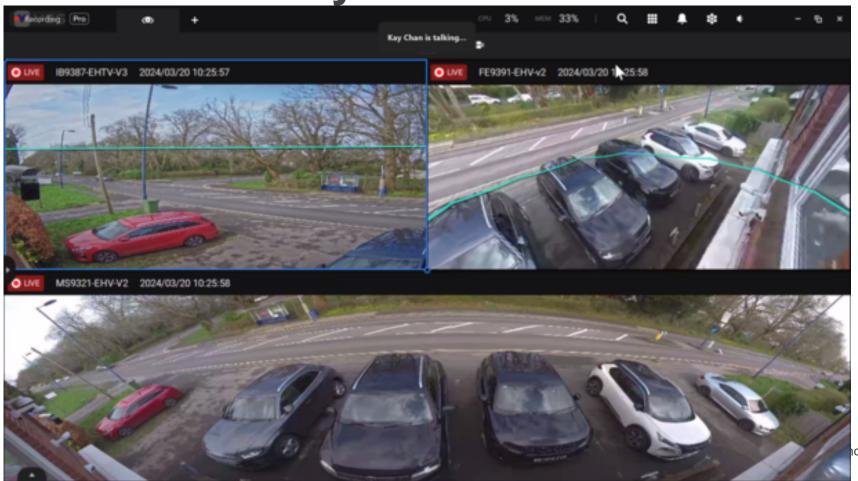

## Demo

**VAST Security Station** 

# Find by people appearance

# Find by vehicle appearance

<sup>\*</sup> Motorcycle and bike not supported with color filter.

Scene Search

# Find by its **behavior**

Intrusion

Line Crossing Loitering