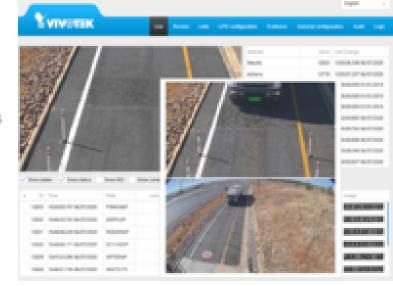

# VIVOTEK Parking Violation Detection

Parking Violation Detection can detect when vehicles stop inside a restricted area. Application scenarios include cars parking in restricted areas at the airport, bus & train stations, and bicycle lanes. Reduce traffic congestion through detecting illegally parked vehicles. Webpage

- Accurate and automatic detection
- Real-time notifications for immediate alerts
- · Reduce illegal parking and traffic congestion