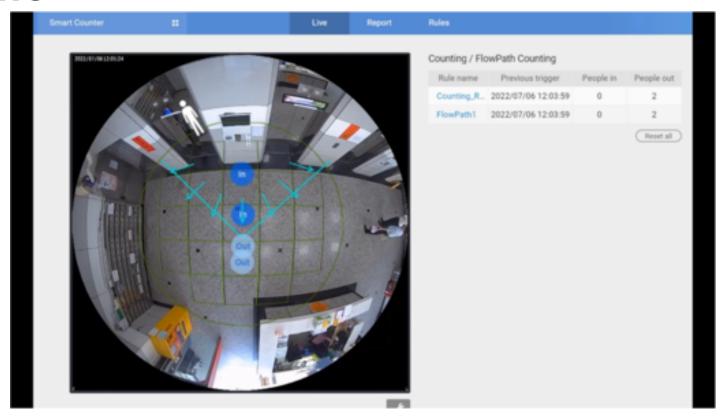

# SC9133-RTL Advantage

#### === Al Counting Sensor with Fisheye surveillance capability ===

- **Excellent accuracy with Larger FOV**
- **Trustworthy Accuracy with More Possibility** 
  - **Flexibility**
  - Al Classification (release with FW upgrade)

## **Flexibility**

- 1. Excellent accuracy with Larger FOV
- 2. Trustworthy Accuracy with More Possibility
  - Different rules in same FOV
  - Al Classification
  - Queue detection
  - Staff exclusion