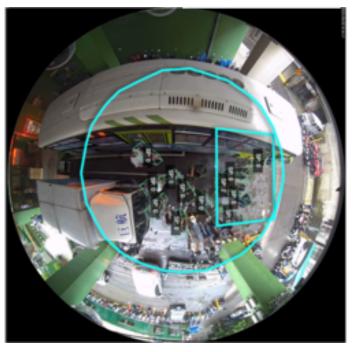

# SC9133-RTL Advantage

#### === Al Counting Sensor with Fisheye surveillance capability ===

- **Excellent accuracy with Larger FOV**
- **Trustworthy Accuracy with More Possibility** 
  - **Flexibility**
  - Al Classification (release with FW upgrade)

## **Flexibility**

- 1. Excellent accuracy with Larger FOV
- 2. Trustworthy Accuracy with More Possibility
  - Different rules in same FOV
  - Al Classification
  - Queue detection
  - Staff exclusion