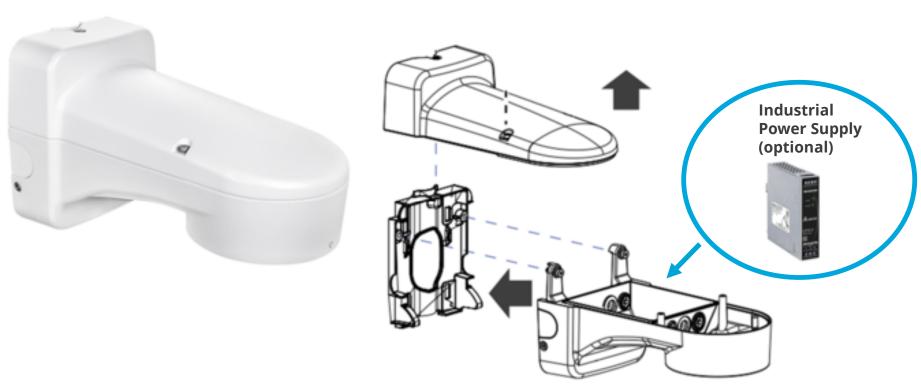

are requires a digital signature in the firmware and verification of the signature by VIVOTEK, thereby ensuring that users can trust the firmware has not been tampered with. A device with signed firmware can validate the firmware before allowing installation.

#### **Secure VADP**

Digital signature and encryption capabilities: safer and more reliable for third-party integration.

#### **Secure Console**

Console disabled from the SSH and SFTP protocol. Permission from VIVOTEK with key based authentication

#### **Anti-intrusion** Software





# **Main solutions**







# 87-V3 Series

5MP AI Camera for Any Location in Any Situation







# Multi-task for smarter security

# More actions for each preset, more ways to protect your property







# Easy installation wall mount - AM-21P







# **Edge LPR Solution**









### IB9387-LPR-V2

Embedded LPR Software, Wiegand Protocol, Widely Supported Countries











License Plate Recognition Solution (68MPH/90km/hr), i-CS















### FD9182-H Recessed installation









Retail



**Lobbies** 



### **Boutique shops**























Confidential

© 2021 VIVOTEK Inc. All rights reserved.

## Mini Dome-FD9166-HN/FD9366-HV











All rights reserved.



### **Panoramic Solution**

#### **CC Series**





#### MS9390-EHV-V2





#### MS9321-EHV-V2







# 87-v3 vs Fisheye vs Panoramic



### CC9380/81-HV - Target Markets



### CC9380-HV/CC9381-HV Models – Single Fisheye Lens 180°

Both CC models are great for coverage up to 15m (VFOV 120°) inside and outside

- -Ex. Retail, Residential, Education,