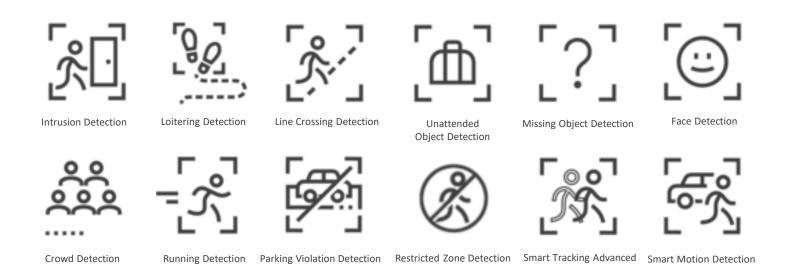

# VIVOTEK Video Content Analytics

Our next-generation video analytics suite runs on our proprietary neural network powered detection engine, leveraging our extensive experience and vast image databases. With edge-based applications, the image analysis takes place within the cameras themselves.

# VIVOTEK Parking Violation Detection

Parking Violation Detection can detect when vehicles stop inside a restricted area. Application scenarios include cars parking in restricted areas at the airport, bus & train stations, and bicycle lanes. Reduce traffic congestion through detecting illegally parked vehicles. Webpage

# Find by its **behavior**

Intrusion

Line Crossing Loitering

#### **VIVOTEK VISION OBJECT ANALYTICS**