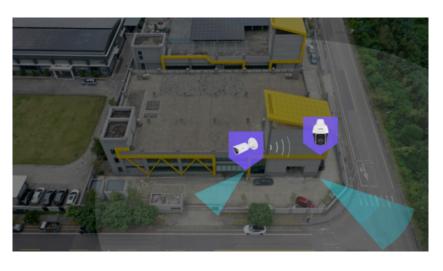

# Camera Link Technology

Inter-camera communication to capture more details. Webpage

- Spotter camera detects activity at a pre-set location
- Alerts PTZ cameras to zoom onto pre-set location
- PTZ cameras capture clearer details
- Applicable in the environments without a VMS system or cameras are installed far away from the VMS workstation
- Applications: Large parking lots, shopping malls, airports, warehouses, etc.