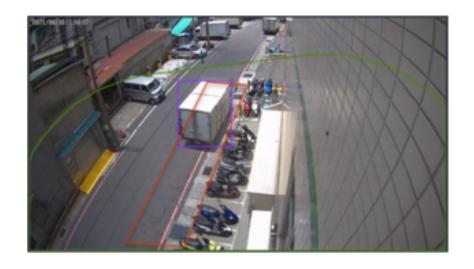

# VIVOTEK Parking Violation Detection

Parking Violation Detection can detect when vehicles stop inside a restricted area. Application scenarios include cars parking in restricted areas at the airport, bus & train stations, and bicycle lanes. Reduce traffic congestion through detecting illegally parked vehicles. Webpage

- Accurate and automatic detection
- Real-time notifications for immediate alerts
- · Reduce illegal parking and traffic congestion