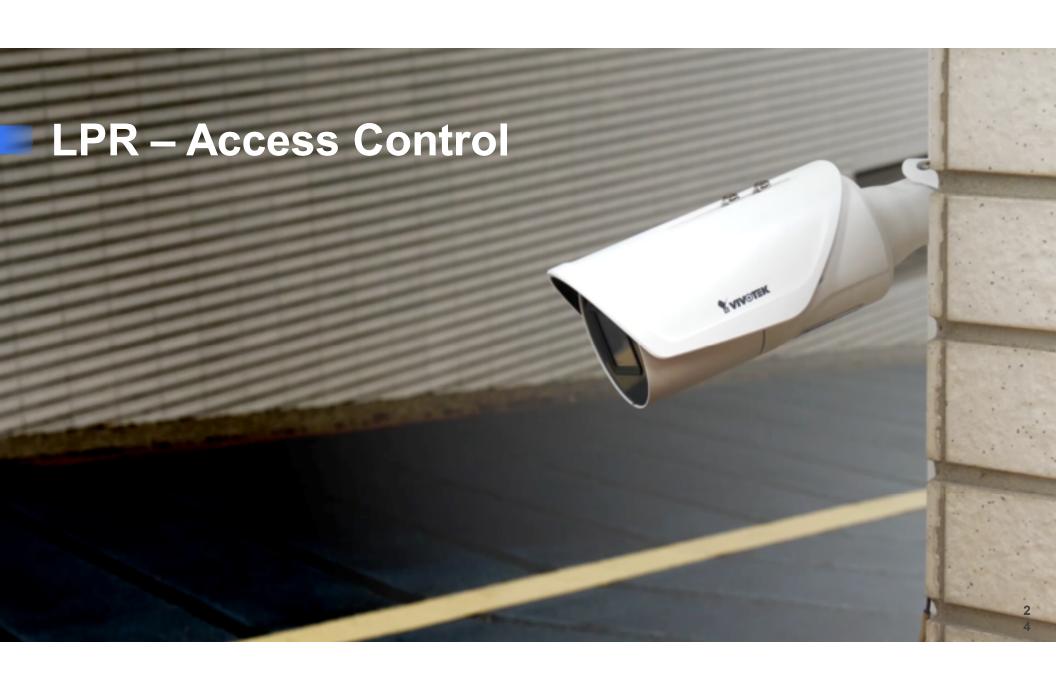

# **Edge LPR Solution**

### IB9387-LPR-V2

Embedded LPR Software, Wiegand Protocol, Widely Supported Countries

License Plate Recognition Solution (68MPH/90km/hr), i-CS