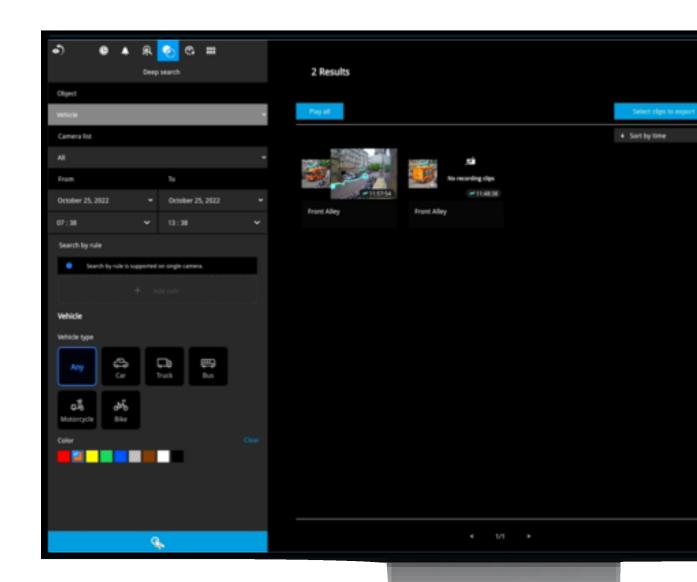

# Find by vehicle appearance

<sup>\*</sup> Motorcycle and bike not supported with color filter.

Scene Search