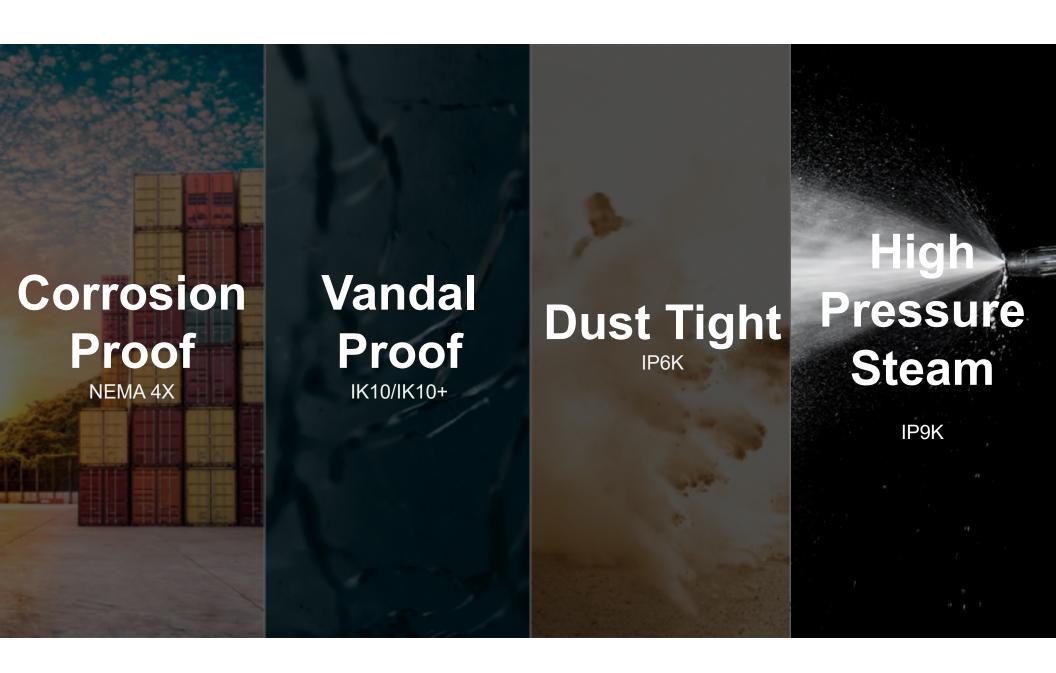

d and protects the camera system from attacks or infections by malicious external code.







#### Webpage

### **Signed Firmware**

VIVOTEK's signed firmware requires a digital signature in the firmware and verification of the signature by VIVOTEK, thereby ensuring that users can trust the firmware has not been tampered with. A device with signed firmware can validate the firmware before allowing installation.

#### **Secure VADP**

Digital signature and encryption capabilities: safer and more reliable for third-party integration.

#### **Secure Console**

Console disabled from the SSH and SFTP protocol. Permission from VIVOTEK with key based authentication

#### **Anti-intrusion** Software





# **Main solutions**







# 87-V3 Series

5MP AI Camera for Any Location in Any Situation







# Multi-task for smarter security

# More actions for each preset, more ways to protect your property







# Easy installation wall mount - AM-21P







# **Edge LPR Solution**









### IB9387-LPR-V2

Embedded LPR Software, Wiegand Protocol, Widely Supported Countries











License Plate Recognition Solution (68MPH/90km/hr), i-CS















### FD9182-H Recessed installation









Retail



**Lobbies** 



### **Boutique shops**























Confidential

© 2021 VIVOTEK Inc. All rights reserved.

## Mini Dome-FD9166-HN/FD9366-HV











All rights reserved.



### **Panoramic Solution**

#### **CC Series**





#### MS9390-EHV-V2





#### MS9321-EHV-V2







# 87-v3 vs Fisheye vs Panoramic



### CC9380/81-HV - Target Markets



### CC9380-HV/CC9381-