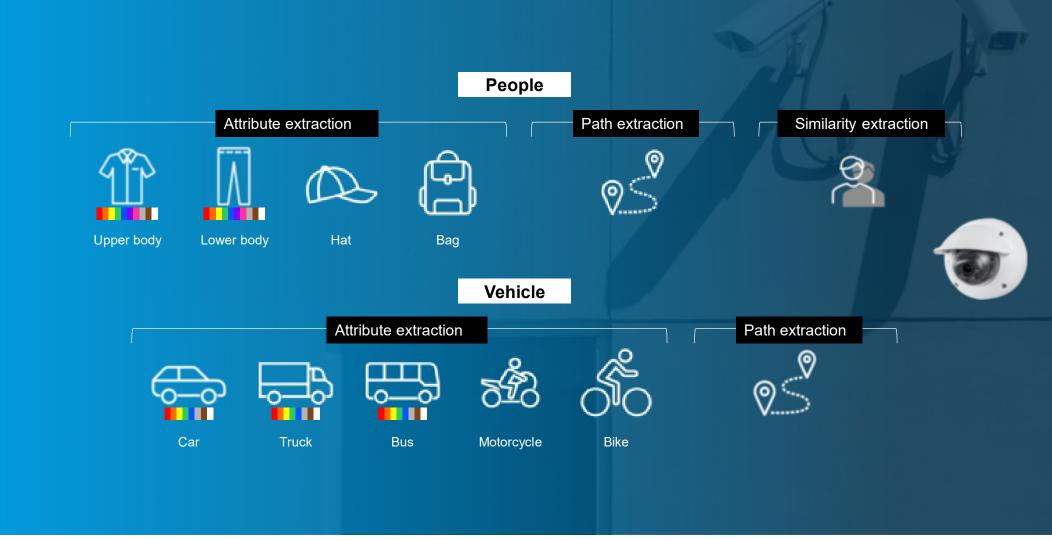

# Find by people appearance

# Find by vehicle appearance

<sup>\*</sup> Motorcycle and bike not supported with color filter.

Scene Search

# Find by its **behavior**

Intrusion

Line Crossing Loitering

#### **VIVOTEK VISION OBJECT ANALYTICS**