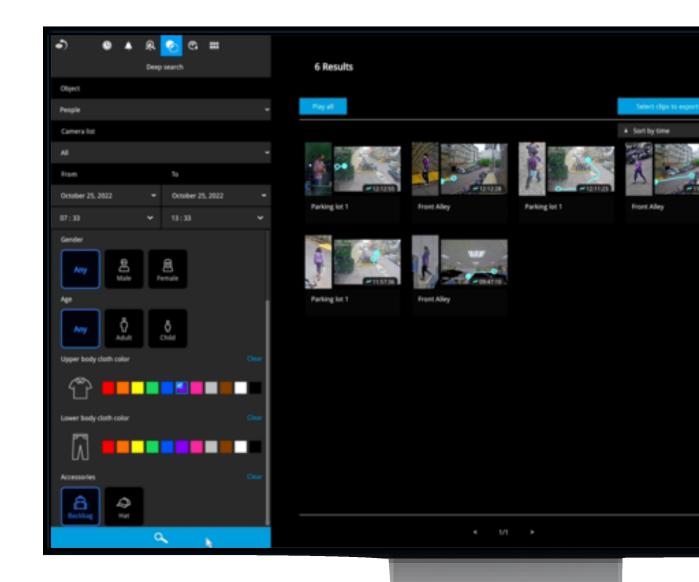

outube.com/watch?v=ejlbj1lKi78 https://www.youtube.com/watch?v=\_36OKeaJZo4





### MS9321-EHV-V2 - Target Markets



### MS9321-EHV-V2 Model - Quad Lens 180°

MS Quad Lens Models are great for coverage beyond 20m (HFOV 65°)









# SC9133-RTL Advantage

#### === Al Counting Sensor with Fisheye surveillance capability ===

- **Excellent accuracy with Larger FOV**
- **Trustworthy Accuracy with More Possibility** 
  - **Flexibility**
  - Al Classification (release with FW upgrade)









## **Flexibility**

- 1. Excellent accuracy with Larger FOV
- 2. Trustworthy Accuracy with More Possibility
  - Different rules in same FOV
  - Al Classification
  - Queue detection
  - Staff exclusion









## Demo









**VAST Security Station** 

















# Find by people appearance







# Find by vehicle appearance



<sup>\*</sup> Motorcycle and bike not supported with color filter.





Scene Search

# Find by its **behavior**







Intrusion

Line Crossing Loitering



#### **VIVOTEK VISION OBJECT ANALYTICS**





## What you need:



https://www.vivotek.com/ai-driven/deep-search

© 2023 VIVOTEK Inc. All rights reserved.

# Deep Search: Free plugin for **Milestone** and for **Genetec**



## AI NVR: CORE+ AI series



#### **PoE Solution**

Unmanaged Switch (4-24 port + 2 combo port) Managed Switch (8-24 port, up to 10G L2+)













Unmanaged FE PoE Switch

Unmanaged GE PoE Switch Industrial VivoCam L2+ Managed PoE Switch VivoCam L2+ Managed PoE Switch VivoCam Web Smart PoE Switch 20xSFP-4xcombo-4x10G SFP+ L2+ Managed Switch

Injector

#### **Outdoor Solution