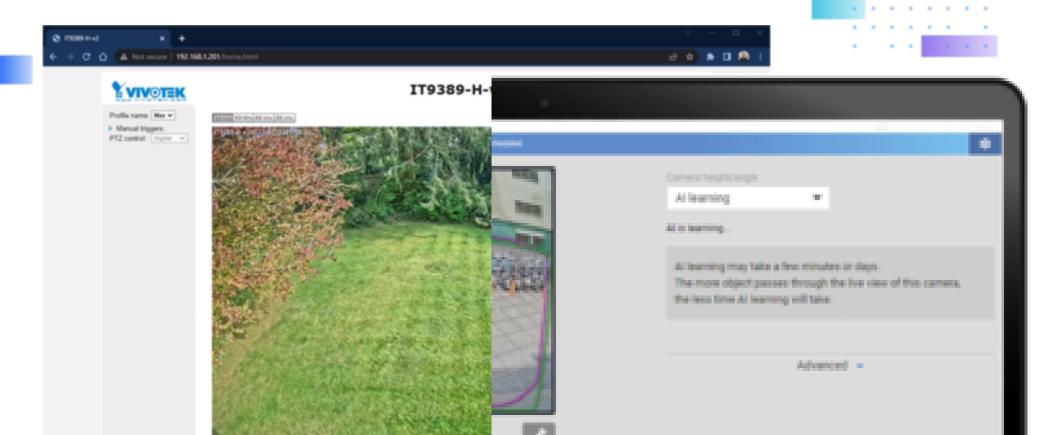

### Al Tech

Make It Smart!

Al analytics and deep learning are deployed in our supreme and value models, achieving highly accurate detection of objects and attributes.