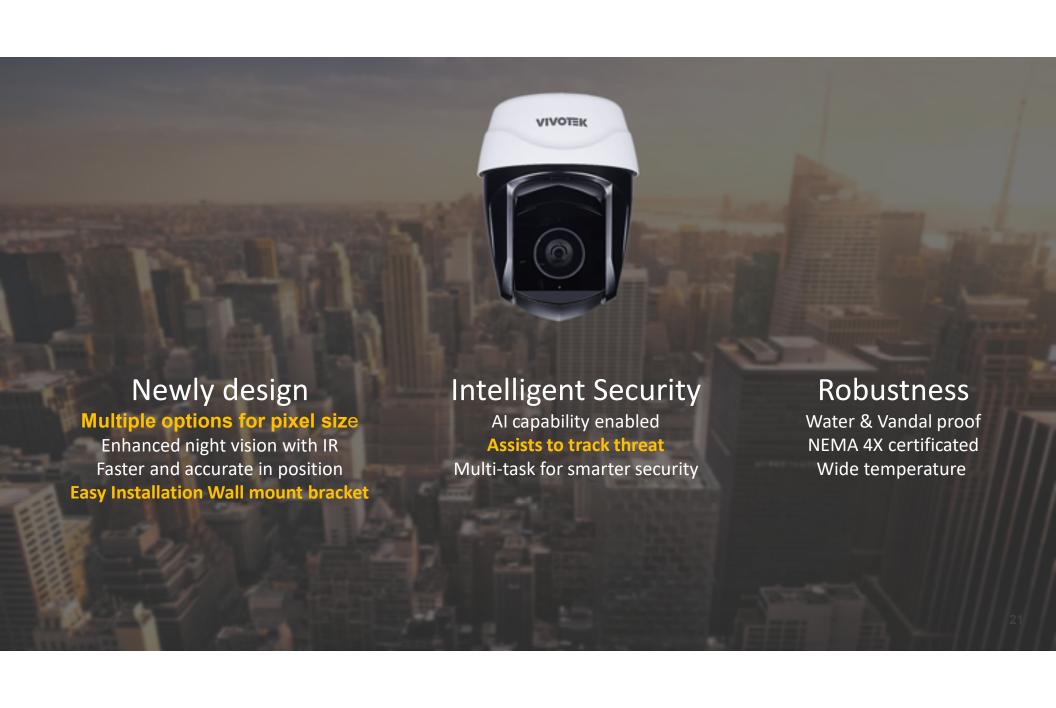

# 87-V3 Series

5MP AI Camera for Any Location in Any Situation

# Multi-task for smarter security

# More actions for each preset, more ways to protect your property

# Easy installation wall mount - AM-21P