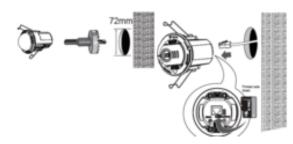

d encryption capabilities: safer and more reliable for third-party integration.

#### **Secure Console**

Console disabled from the SSH and SFTP protocol. Permission from VIVOTEK with key based authentication

#### **Anti-intrusion** Software





# **Main solutions**







# 87-V3 Series

5MP AI Camera for Any Location in Any Situation







# Multi-task for smarter security

# More actions for each preset, more ways to protect your property







# Easy installation wall mount - AM-21P







# **Edge LPR Solution**









### IB9387-LPR-V2

Embedded LPR Software, Wiegand Protocol, Widely Supported Countries











License Plate Recognition Solution (68MPH/90km/hr), i-CS















### FD9182-H Recessed installation









Retail



**Lobbies** 



### **Boutique shops**























Confidential

© 2021 VIVOTEK Inc. All rights reserved.

## Mini Dome-FD9166-HN/FD9366-HV











All rights reserved.



### **Panoramic Solution**

#### **CC Series**





#### MS9390-EHV-V2





#### MS9321-EHV-V2







# 87-v3 vs Fisheye vs Panoramic



### CC9380/81-HV - Target Markets



### CC9380-HV/CC9381-HV Models – Single Fisheye Lens 180°

Both CC models are great for coverage up to 15m (VFOV 120°) inside and outside

- -Ex. Retail, Residential, Education, Hospitality, Classrooms, Offices, Banking
- -Emphasize the compact, discrete design of the CC models







### MS9390-EHV-V2 - Target Markets



### MS9390-EHV-V2 Model - Dual Lens 180°

MS Dual Lens Models are great for coverage from 10~20m (VFOV 50°)

- -Ex. Transportation, Education, Parking, Indu