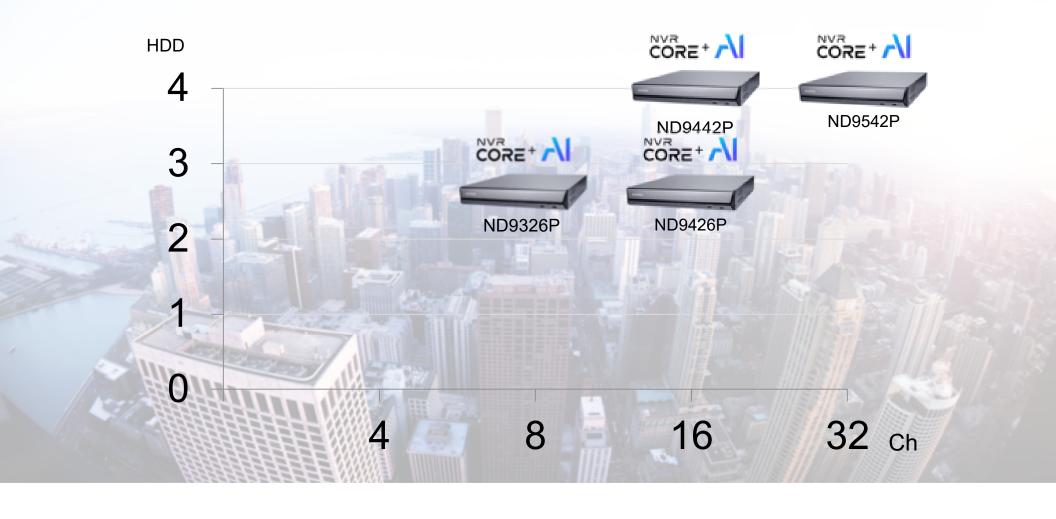

Classification (release with FW upgrade)









## **Flexibility**

- 1. Excellent accuracy with Larger FOV
- 2. Trustworthy Accuracy with More Possibility
  - Different rules in same FOV
  - Al Classification
  - Queue detection
  - Staff exclusion









## Demo









**VAST Security Station** 

















# Find by people appearance







# Find by vehicle appearance



<sup>\*</sup> Motorcycle and bike not supported with color filter.





Scene Search

# Find by its **behavior**







Intrusion

Line Crossing Loitering



#### **VIVOTEK VISION OBJECT ANALYTICS**





## What you need:



https://www.vivotek.com/ai-driven/deep-search

© 2023 VIVOTEK Inc. All rights reserved.

# Deep Search: Free plugin for **Milestone** and for **Genetec**



## AI NVR: CORE+ AI series



#### **PoE Solution**

Unmanaged Switch (4-24 port + 2 combo port) Managed Switch (8-24 port, up to 10G L2+)













Unmanaged FE PoE Switch

Unmanaged GE PoE Switch Industrial VivoCam L2+ Managed PoE Switch VivoCam L2+ Managed PoE Switch VivoCam Web Smart PoE Switch 20xSFP-4xcombo-4x10G SFP+ L2+ Managed Switch

Injector

#### **Outdoor Solution**



Outdoor Unmanaged PoE Switch (2x95W/port, for Speed Dome)



Outdoor VivoCam L2+ Managed PoE Switch (4x30W/port, for bullet)



Cabinet Solution



PoE Enclosure





PoE Injector (indoor/outdoor)

#### **Industrial Solution**



Unmanaged PoE Switch



Managed PoE Switch



Media Converter



Poe Injector



Long Range Solution

PoE Extender (indoor/outdoor)

#### We Get The Picture