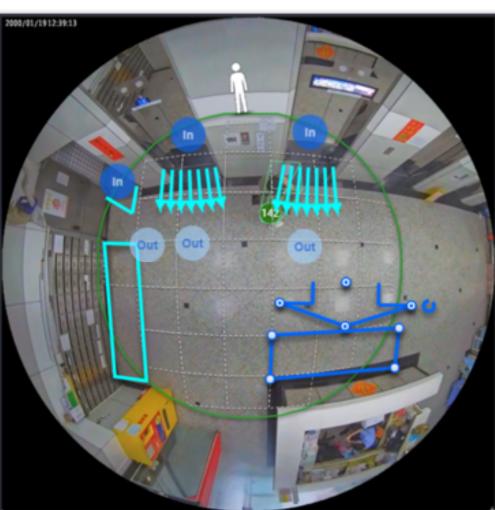

# SC9133-RTL Advantage

#### === Al Counting Sensor with Fisheye surveillance capability ===

- **Excellent accuracy with Larger FOV**
- **Trustworthy Accuracy with More Possibility** 
  - **Flexibility**
  - Al Classification (release with FW upgrade)

## **Flexibility**

- 1. Excellent accuracy with Larger FOV
- 2. Trustworthy Accuracy with More Possibility
  - Different rules in same FOV
  - Al Classification
  - Queue detection
  - Staff exclusion