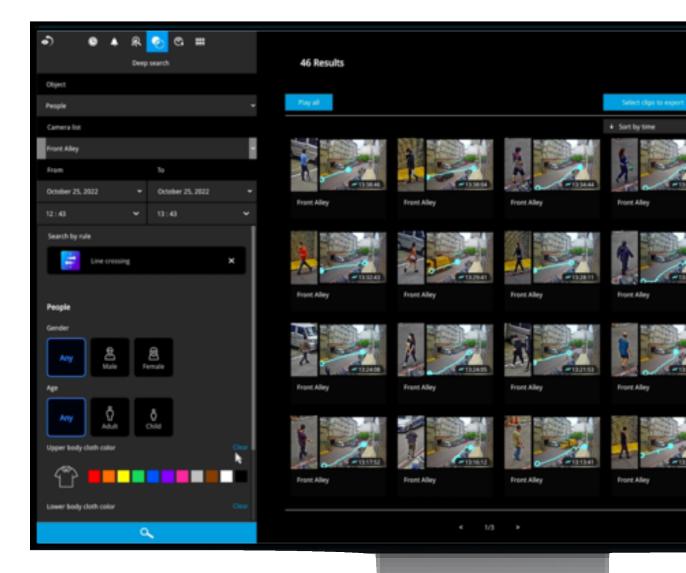

# Find by people appearance

# Find by vehicle appearance

<sup>\*</sup> Motorcycle and bike not supported with color filter.

Scene Search

# Find by its **behavior**

Intrusion

Line Crossing Loitering