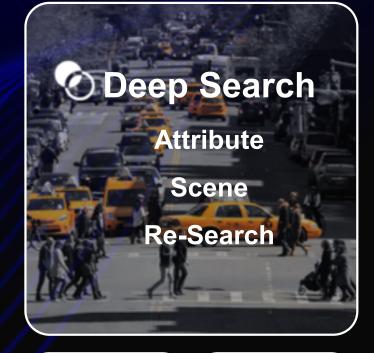

# Find by people appearance

# Find by vehicle appearance

<sup>\*</sup> Motorcycle and bike not supported with color filter.

Scene Search

# Find by its **behavior**

Intrusion

Line Crossing Loitering

## What you need:

https://www.vivotek.com/ai-driven/deep-search

© 2023 VIVOTEK Inc. All rights reserved.