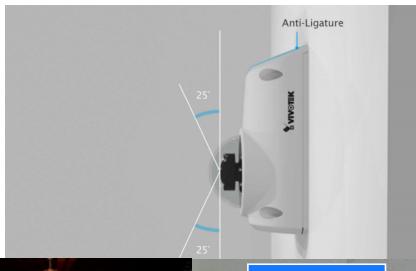

ly Supported Countries











License Plate Recognition Solution (68MPH/90km/hr), i-CS















### FD9182-H Recessed installation









Retail



**Lobbies** 



### **Boutique shops**























Confidential

© 2021 VIVOTEK Inc. All rights reserved.

## Mini Dome-FD9166-HN/FD9366-HV











All rights reserved.



### **Panoramic Solution**

#### **CC Series**





#### MS9390-EHV-V2





#### MS9321-EHV-V2







# 87-v3 vs Fisheye vs Panoramic



### CC9380/81-HV - Target Markets



### CC9380-HV/CC9381-HV Models – Single Fisheye Lens 180°

Both CC models are great for coverage up to 15m (VFOV 120°) inside and outside

- -Ex. Retail, Residential, Education, Hospitality, Classrooms, Offices, Banking
- -Emphasize the compact, discrete design of the CC models







### MS9390-EHV-V2 - Target Markets



### MS9390-EHV-V2 Model - Dual Lens 180°

MS Dual Lens Models are great for coverage from 10~20m (VFOV 50°)

- -Ex. Transportation, Education, Parking, Industrial, Healthcare
- -Easy Install with built-in tilt and IR illumination









#### MS9390-EHV-V2 Model – Dual Lens 180°

# LiveBarn

LiveBarn uses our MS9390-HV to provide video for their subscription streaming service to enable coaches, parents, and players to view live and review sports

https://www.youtube.com/watch?v=ejlbj1lKi78 https://www.youtube.com/watch?v=\_36OKeaJZo4





### MS9321-EHV-V2 - Target Markets



### MS9321-EHV-V2 Model - Quad Lens 180°

MS Quad Lens Models are great for coverage beyond 20m (HFOV 65°)









# SC9133-RTL Advantage

#### === Al Counting Sensor with