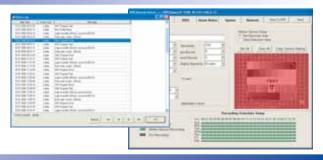

### :: Administration

:: central configuration

:: system check

:: logging

:: login protocol

Your Dealer:

#### :: Event search

:: motion detection

:: video loss

:: inputs and outputs

:: system, status, errors