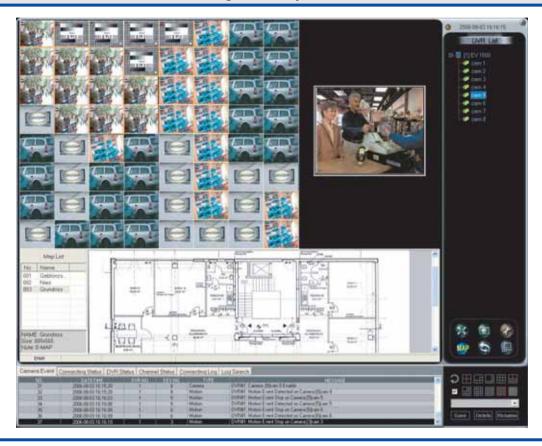

# ConvisionCMS for M1600 Plus

Central Management System for M1600+ DVR Devices

Live view with up to zu 64 cameras in parallel

Administration of up to 25 DVR devices M1600+

Central management and configuration of the DVRs

Floorplan editor for cameras, alarm in- and -outputs

Central backup via network with scheduler

Central evaluation of logfiles

System status and health check

Event evaluation (video loss, I/O, HD, motion detection)

:: Liveview

:: maximum of 64 cameras in parallel

:: up to 25 DVR M1600+

:: reference floorplans

:: alarm management

:: logging

## :: Floorplans

:: editor with drag&drop functions

:: cameras, PTZ, inputs, outputs

:: maximum of 25 maps for reference

### :: Administration

:: central configuration

:: system check

:: logging

:: login protocol

Your Dealer: