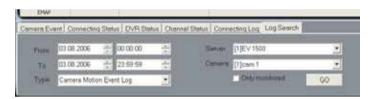

#### :: Event search

:: motion detection

:: video loss

:: inputs and outputs

:: system, status, errors