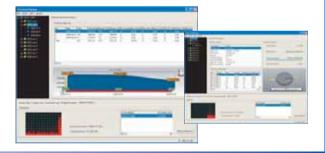

# ConvisionCMS for M1600 Plus

Central Management System for M1600+ DVR Devices

Live view with up to zu 64 cameras in parallel

Administration of up to 25 DVR devices M1600+

Central management and configuration of the DVRs

:: Liveview

:: maximum of 64 cameras in parallel

:: up to 25 DVR M1600+

:: reference floorplans

:: alarm management

:: logging

# :: Backup

:: central backup

:: scheduler

:: bandwith limitation

:: statistic overview