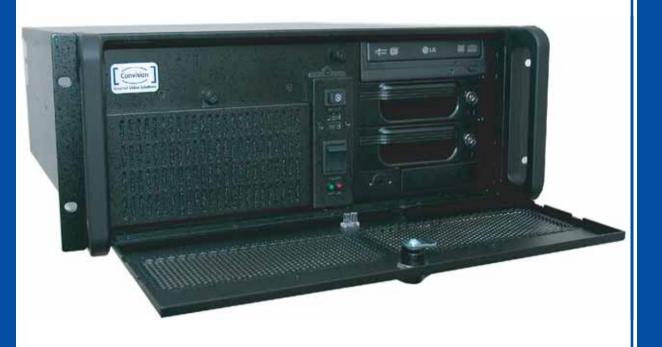

## Convision M1600 Plus Series

8-16 Channel Digital Video Recorder

8-16 channel DVR with realtime motion detection

Advanced MPEG-4 compression / 200fps

25 x more recording capacity compared to a standard time lapse recorder

## Convision M1600 Plus Series

8-16 Channel Digital Video Recorder

| System                       |                                                 |
|------------------------------|-------------------------------------------------|
| Operating System             | Embedded Linux                                  |
| Video Input                  | 16 BNC                                          |
| Video Output                 | 1 VGA, 1 video out                              |
| Video Format                 | PAL/NTSC                                        |
| Compression                  | MPEG-4                                          |
| User Interface               | Graphical user interface, Internet browser, CMS |
| Security                     | Multiple password protection                    |
| WatchDog                     | Both software and hardware watchdog             |
| Monitoring Mode              |                                                 |
| Frame Rate                   | 200fps (12fps/cam) PAL                          |
| Screen Resolution            | 1024x768                                        |
| Split Layout                 | 1/4/6/9/12/16                                   |
| HD Storage Remaining Display | Yes                                             |
| Video Loss Detection         | Yes                                             |
| Recording Mode               |                                                 |
| Resolution                   | 320x240/640x480                                 |
| Recording Speed              | 200fps (12fps/cam) PAL                          |
| Hard Disk Storage Capacity   | 80GB - 1Tbyte                                   |
| Pre-Schedule Recording       | Motion detection, event, long term              |
| Data Code                    | Recording includes time/date information        |
| Remote Functions             |                                                 |
| Network Access               | 10/100 Mbit Ethernet/Modem/DSL                  |
| Monitoring                   | Internet browser, CMS                           |
| Playback                     | MPEG-4 streaming/JPEG via Internet browser      |
| Download and Local Playback  | Yes                                             |
| Alarm Functions              |                                                 |
| Alarm Input                  | 4-16 NC/NO digital input                        |
| Alarm Output                 | 4-16 NC/NO relay out                            |
| IO and Camera Relations      | 1-1, 1-n, n-1, n-n                              |
| Others                       |                                                 |
| Backup Solution              | Removable HD, DVD-R/RW, Network, USB-Memory     |
| Serial Ports                 | 2x RS232                                        |
| Dome Support                 | Current list under www.convision.com            |
| Power Consumption            | Convision M1600 Plus: 320W                      |
| Dimensions                   | W: 440mm, H: 176mm, D: 540mm                    |
| Weight                       | Convision M1600 Plus: 22Kg                      |
|                              |                                                 |