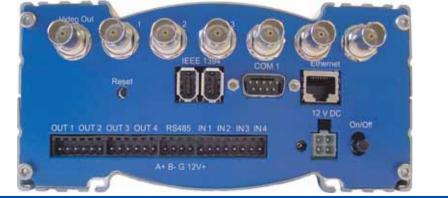

## **Convision V600 Plus Series**

Convision V400 Plus - Convision V610 Plus

| System                      |                                                 |
|-----------------------------|-------------------------------------------------|
| Operating System            | Real time operating system                      |
| Video Input                 | 4-6 BNC                                         |
| Video Output                | 1 BNC                                           |
| Video Format                | PAL                                             |
| Compression                 | JPEG                                            |
| User Interface              | Web browser interface                           |
| Security                    | User administration                             |
| WatchDog                    | Software and hardware watchdog                  |
| Monitoring Mode             |                                                 |
| Frame Rate                  | 3fps/cam                                        |
| Resolution                  | 704x576, 352x288                                |
| Split Layout                | 1/4/6                                           |
| HD Status                   | Yes                                             |
| Video Loss Detection        | Yes                                             |
| Recording Mode              |                                                 |
| Resolution                  | 704x576, 352x288                                |
| Recording Speed             | 3fps/cam                                        |
| Hard Disk Storage Capacity  | 80-120Gbyte internal, 8TB external via IEEE1394 |
| Recording Modes             | Motion Detection, long term, event              |
| Data Code                   | Recording includes time/date information        |
| Remote Functions            |                                                 |
| Network Access              | 10/100 Mbit Ethernet                            |
| Monitoring                  | Web browser, no software required               |
| Playback                    | Live JPEG via web browser                       |
| Download and Local Playback | Evaluation via ConvisionSafe                    |
| Alarm Functions             |                                                 |
| Alarm Input                 | 4 NC/NO digital inputs                          |
| Alarm Output                | 4 NC/NO relay out                               |
| IO and Camera Relations     | 1-1, 1-n                                        |
| Others                      |                                                 |
| Serial Ports                | 1x RS232, 1x RS485                              |
| Dome Support                | Current list under www.convision.com            |
| Power Consumption           | Convision V610 Plus: 12W                        |
| Dimensions                  | W: 163mm, H: 80mm, D: 185mm                     |
| Weight                      | Convision V610 Plus: 1450g                      |
| Operating Temperature       | 0°C ~ +40°C                                     |
|                             |                                                 |
|                             |                                                 |