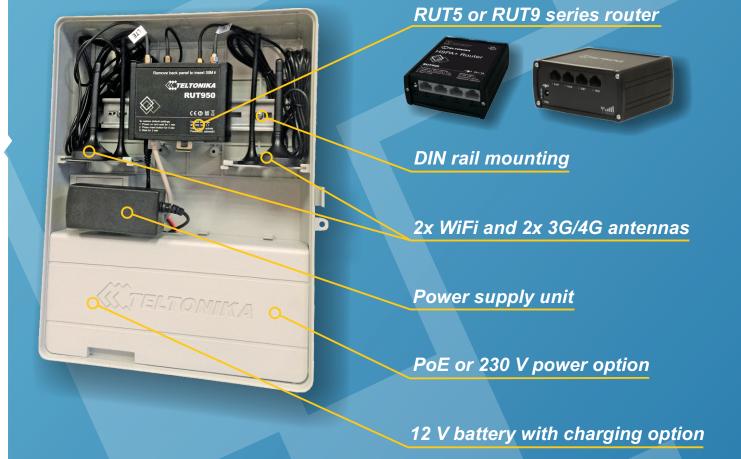

BOX1xx is a robust and reliable router enclosure for outdoor usage. It is suitable for all RUT5 and RUT9 series routers. BOX1xx has protection against UV radiation, possibility to keep antennas inside a box or to connect the external ones, router mounting on DIN rail. BOX1xx is available in four versions - 230 V, 230 V with battery, PoE and PoE with battery - according to the application requirements.