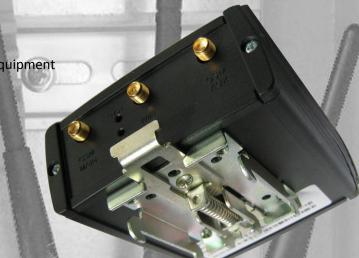

## **DIN Rail Mounting**

RUT5xx series devices can be equipped with DIN rail adapter. Adapter allows devices to be mounted on industry standard top hat rail EN 50022.

#### **Advantage**

Easy installation with snap-on adapter
Use DIN rail for compact, organized arrangement of your equipment
Compliant with industry standard top hat rail

#### Package

2x screws for Din Rail adapter attachment Din Rail adapter Assembly instructions