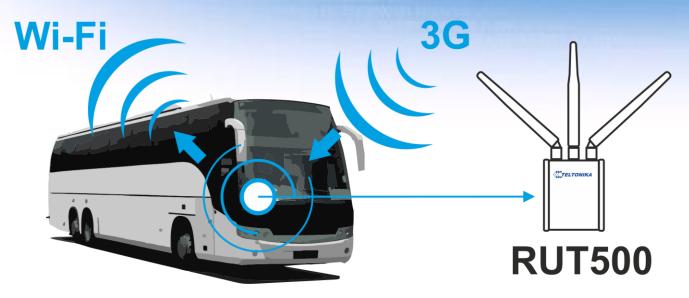

## **Package**

Router with 2-pin terminal block power connector Plug for terminal block connector

Industrial options open new possibilities to use RUT5xx series routers in.

Inside a vehicle

**Inside industrial DIN rail cabinet** 