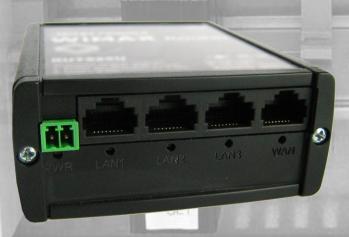

## Terminal Block Connector

To ensure convenient installation and reliable power supply to the device RUT5xx series routers can come with robust 2-pin terminal block power connector.

### **Advantage**

Use with variety of supplies thanks to wide input voltage range Quick 2-screw attachment of DC power lines
Reliable power connection

## **Package**

Router with 2-pin terminal block power connector Plug for terminal block connector

Industrial options open new possibilities to use RUT5xx series routers in.

Inside a vehicle

**Inside industrial DIN rail cabinet** 