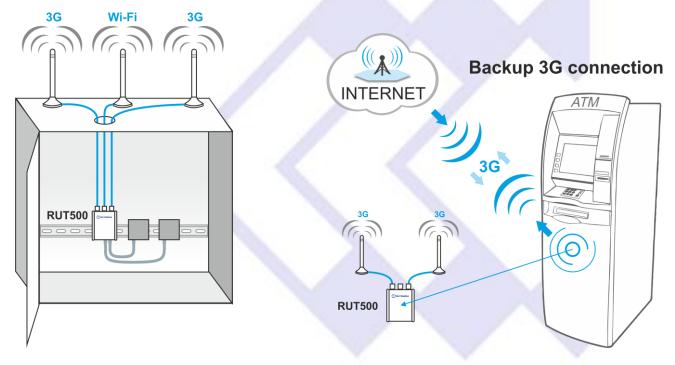

## **Package**

Router with 2-pin terminal block power connector Plug for terminal block connector

Industrial options open new possibilities to use RUT5xx series routers in.

Inside a vehicle

**Inside industrial DIN rail cabinet** 

Inside remote equipment

Teltonika reserves a right to modify the functionality of the device without any prior notice.